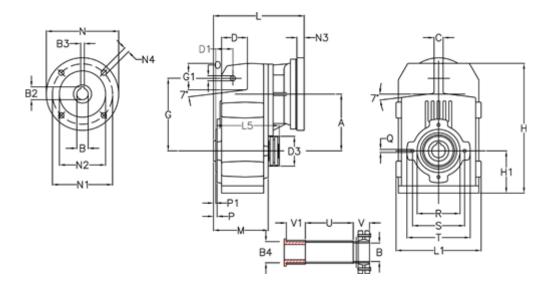

## **Data Sheet**

Article number: 29560206538235

Description: Shaft mounted gear A253QF30-65,3-P90B5

## **Measures**

| A = 128.75 | D1 = 43.5 | l5 = 197.5  | P1                                  | = 3.5    | V =  |
|------------|-----------|-------------|-------------------------------------|----------|------|
| B = 30     | d3 = 83   | M = 135.5   | Q                                   | = M10x14 | V1 = |
| B1 = 24    | G = 162   | N = 200     | R                                   | = 110    |      |
| B2 = 27.3  | G1 = 58.0 | N1 = 165    | S                                   | = 130    |      |
| B3 = 8     | H = 290.5 | N2 = 130    | Т                                   | = 150    |      |
| B4 = 30    | H1 = 93.5 | N4 = M10x20 | Tightening torque Nm adapter bushin | g = 6.0  |      |
| C = 20     | L = 232.5 | O = 13      | Tightening torque Nm shrink disc    | = 7.0    |      |
| D = 57.0   | L1 = 188  | P = 6.0     | U                                   | = 120.5  |      |